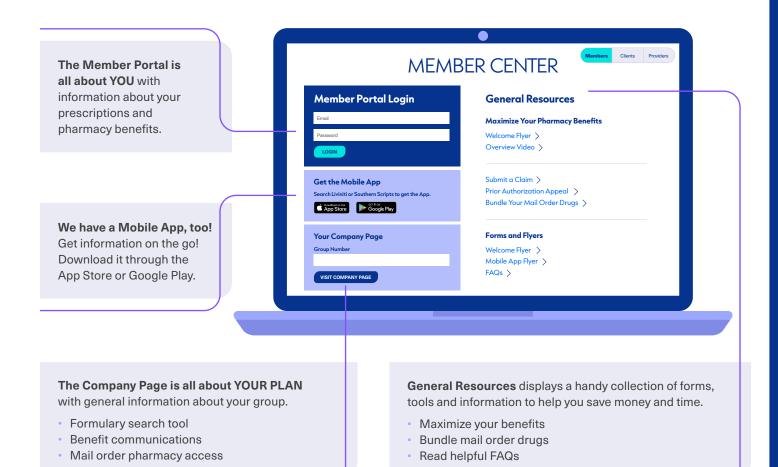

# The Liviniti Member Center

Go to **liviniti.com** and select "Members" at the top of the page.

#### The Mobile App and Member Portal include:

- · Digital pharmacy ID card
- Network pharmacy locator
- Drug price check tool
- Drug formulary search
- Claim & prescription history
- · Prior authorization status
- · Copay and out-of-pocket details

#### And more!

## Let's Get Started!

You'll need your group number from your pharmacy ID card to:

- Create an account for the Member Portal.
  - or

Login to Your Company Page.

- Member ID needed
- Email confirmation required