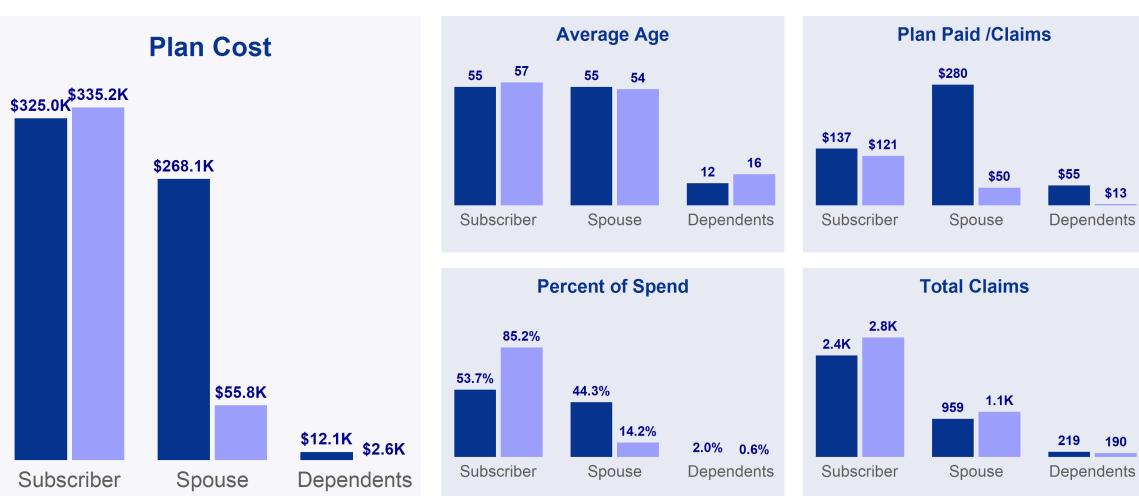

### Cost and Utilization Summary

Jan 2024 - Dec 2024

#### **Claims**

**Plan Paid** 

### **Plan Performance**

### Plan Paid by Drug Type Overview

Current Period: Jan 2024 - Dec 2024 | Prior Period: Jan 2023 - Dec 2023

|                     | Current Period | Prior Period | Variance | Average Members                | Utilizing Members             |  |
|---------------------|----------------|--------------|----------|--------------------------------|-------------------------------|--|
| Generic Plan Paid   | \$73,368       | \$59,045     | 24.3%    | 384                            | 65.8%                         |  |
| Brand Plan Paid     | \$239,481      | \$139,955    | 71.1%    | Prior Variance<br>365 5.2%     | Prior Variance<br>67.3% -2.2% |  |
| Specialty Plan Paid | \$292,377      | \$194,493    | 50.3%    | Total Paid Claims<br>3,554     | Plan Paid PMPM <b>\$131</b>   |  |
| Total Plan Paid     | \$605,226      | \$393,493    | 53.8%    | Prior Variance<br>4,087 -13.0% | Prior Variance<br>\$90 46.2%  |  |

# Pharmacy Spend Analysis

|                                      | Current Period<br>Jan 2024 - Dec 2024 | Prior Period<br>Jan 2023 - Dec 2023 | Variance |
|--------------------------------------|---------------------------------------|-------------------------------------|----------|
| Total Paid Claim Count               | 3,554                                 | 4,087                               | -13.0%   |
| Generic Dispensing Rate              | 89.2%                                 | 88.7%                               | 0.6%     |
| Generic Plan Paid                    | \$73,368                              | \$59,045                            | 24.3%    |
| Generic Plan Paid %                  | 12.1%                                 | 15.0%                               | -19.3%   |
| Brand Dispensing Rate                | 9.3%                                  | 10.5%                               | -11.4%   |
| Brand Plan Paid                      | \$239,481                             | \$139,955                           | 71.1%    |
| Brand Plan Paid %                    | 39.6%                                 | 35.6%                               | 11.2%    |
| Specialty Plan Paid                  | \$292,377                             | \$194,493                           | 50.3%    |
| Specialty Cost Driven by (X) Members | 9                                     | 5                                   | 80.0%    |
| Specialty Utilization (Members) %    | 3.6%                                  | 2.0%                                | 80.0%    |
| Specialty Plan Paid %                | 48.3%                                 | 49.4%                               | -2.2%    |
| Total                                | \$605,226                             | \$393,493                           | 53.8%    |