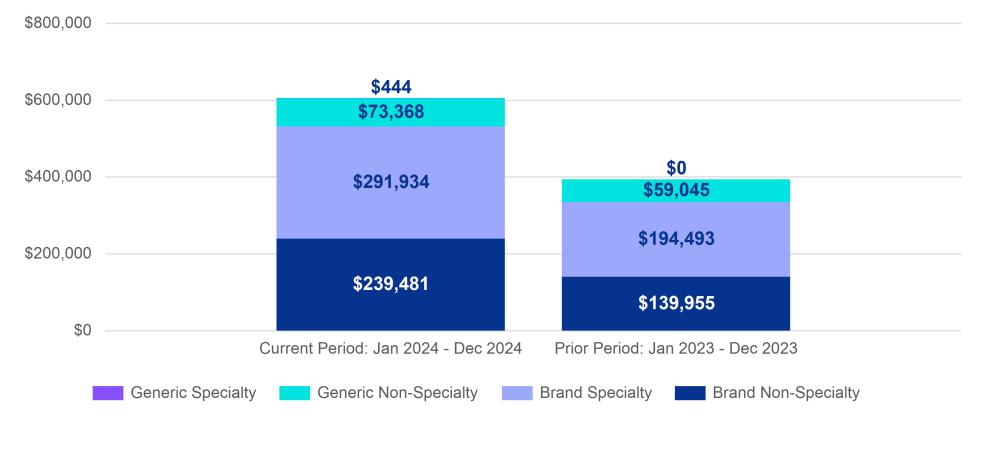

### Plan Paid by Drug Type Overview

Current Period: Jan 2024 - Dec 2024 | Prior Period: Jan 2023 - Dec 2023

|                     | Current Period | Prior Period | Variance | Average Members                | Utilizing Members             |  |
|---------------------|----------------|--------------|----------|--------------------------------|-------------------------------|--|
| Generic Plan Paid   | \$73,368       | \$59,045     | 24.3%    | 384                            | 65.8%                         |  |
| Brand Plan Paid     | \$239,481      | \$139,955    | 71.1%    | Prior Variance<br>365 5.2%     | Prior Variance<br>67.3% -2.2% |  |
| Specialty Plan Paid | \$292,377      | \$194,493    | 50.3%    | Total Paid Claims<br>3,554     | Plan Paid PMPM <b>\$131</b>   |  |
| Total Plan Paid     | \$605,226      | \$393,493    | 53.8%    | Prior Variance<br>4,087 -13.0% | Prior Variance<br>\$90 46.2%  |  |

# Pharmacy Spend Analysis

|                                      | Current Period<br>Jan 2024 - Dec 2024 | Prior Period<br>Jan 2023 - Dec 2023 | Variance |
|--------------------------------------|---------------------------------------|-------------------------------------|----------|
| Total Paid Claim Count               | 3,554                                 | 4,087                               | -13.0%   |
| Generic Dispensing Rate              | 89.2%                                 | 88.7%                               | 0.6%     |
| Generic Plan Paid                    | \$73,368                              | \$59,045                            | 24.3%    |
| Generic Plan Paid %                  | 12.1%                                 | 15.0%                               | -19.3%   |
| Brand Dispensing Rate                | 9.3%                                  | 10.5%                               | -11.4%   |
| Brand Plan Paid                      | \$239,481                             | \$139,955                           | 71.1%    |
| Brand Plan Paid %                    | 39.6%                                 | 35.6%                               | 11.2%    |
| Specialty Plan Paid                  | \$292,377                             | \$194,493                           | 50.3%    |
| Specialty Cost Driven by (X) Members | 9                                     | 5                                   | 80.0%    |
| Specialty Utilization (Members) %    | 3.6%                                  | 2.0%                                | 80.0%    |
| Specialty Plan Paid %                | 48.3%                                 | 49.4%                               | -2.2%    |
| Total                                | \$605,226                             | \$393,493                           | 53.8%    |