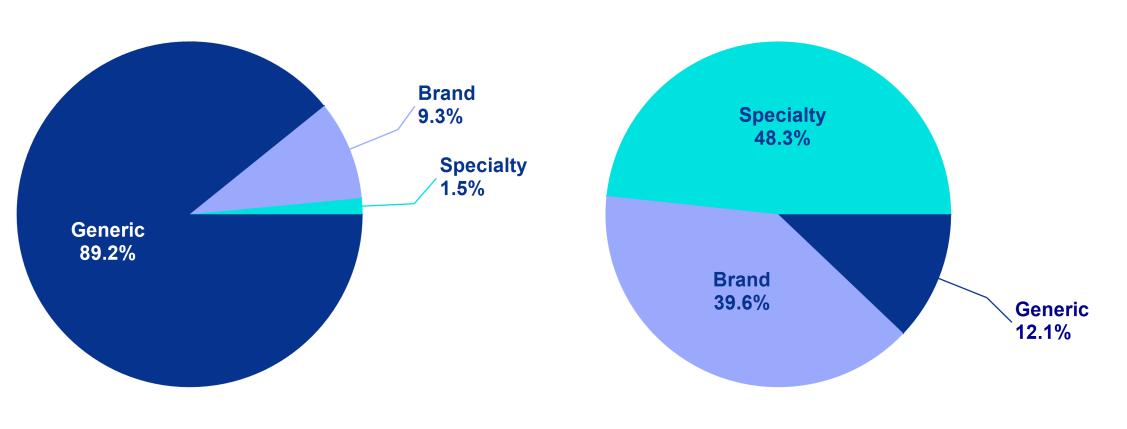

### Plan Paid by Drug Type Overview

Current Period: Jan 2024 - Dec 2024 | Prior Period: Jan 2023 - Dec 2023

|                     | Current Period | Prior Period | Variance | Average Members                | Utilizing Members             |  |
|---------------------|----------------|--------------|----------|--------------------------------|-------------------------------|--|
| Generic Plan Paid   | \$73,368       | \$59,045     | 24.3%    | 384                            | 65.8%                         |  |
| Brand Plan Paid     | \$239,481      | \$139,955    | 71.1%    | Prior Variance<br>365 5.2%     | Prior Variance<br>67.3% -2.2% |  |
| Specialty Plan Paid | \$292,377      | \$194,493    | 50.3%    | Total Paid Claims<br>3,554     | Plan Paid PMPM <b>\$131</b>   |  |
| Total Plan Paid     | \$605,226      | \$393,493    | 53.8%    | Prior Variance<br>4,087 -13.0% | Prior Variance<br>\$90 46.2%  |  |

# Pharmacy Spend Analysis

|                                      | Current Period<br>Jan 2024 - Dec 2024 | Prior Period<br>Jan 2023 - Dec 2023 | Variance |
|--------------------------------------|---------------------------------------|-------------------------------------|----------|
| Total Paid Claim Count               | 3,554                                 | 4,087                               | -13.0%   |
| Generic Dispensing Rate              | 89.2%                                 | 88.7%                               | 0.6%     |
| Generic Plan Paid                    | \$73,368                              | \$59,045                            | 24.3%    |
| Generic Plan Paid %                  | 12.1%                                 | 15.0%                               | -19.3%   |
| Brand Dispensing Rate                | 9.3%                                  | 10.5%                               | -11.4%   |
| Brand Plan Paid                      | \$239,481                             | \$139,955                           | 71.1%    |
| Brand Plan Paid %                    | 39.6%                                 | 35.6%                               | 11.2%    |
| Specialty Plan Paid                  | \$292,377                             | \$194,493                           | 50.3%    |
| Specialty Cost Driven by (X) Members | 9                                     | 5                                   | 80.0%    |
| Specialty Utilization (Members) %    | 3.6%                                  | 2.0%                                | 80.0%    |
| Specialty Plan Paid %                | 48.3%                                 | 49.4%                               | -2.2%    |
| Total                                | \$605,226                             | \$393,493                           | 53.8%    |