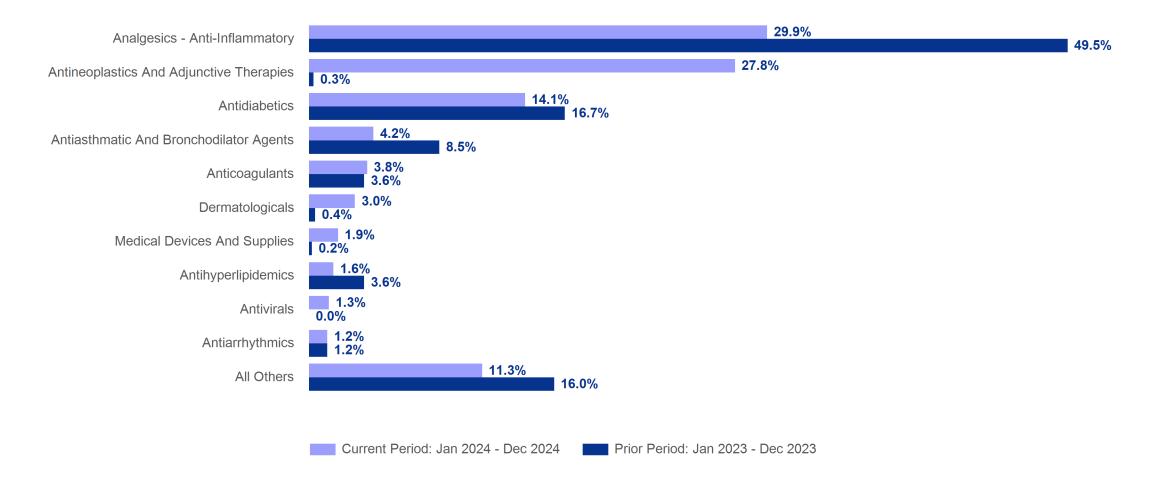

### Top Therapeutic Classes by Plan Paid

\*Up to ten entries are displayed below