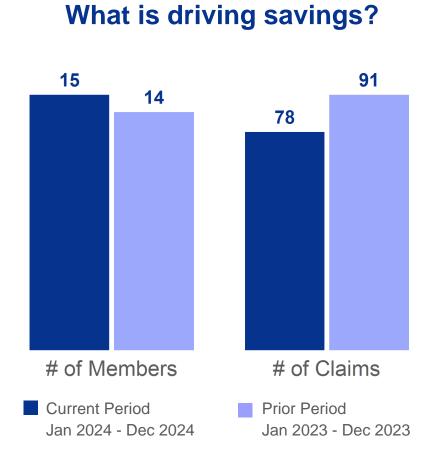

### Cost and Utilization Summary

Jan 2024 - Dec 2024

#### **Claims**

**Plan Paid** 

### **Plan Performance**

### Plan Paid by Drug Type Overview

Current Period: Jan 2024 - Dec 2024 | Prior Period: Jan 2023 - Dec 2023

|                     | Current Period | Prior Period | Variance | Average Members                | Utilizing Members             |  |
|---------------------|----------------|--------------|----------|--------------------------------|-------------------------------|--|
| Generic Plan Paid   | \$73,368       | \$59,045     | 24.3%    | 384                            | 65.8%                         |  |
| Brand Plan Paid     | \$239,481      | \$139,955    | 71.1%    | Prior Variance<br>365 5.2%     | Prior Variance<br>67.3% -2.2% |  |
| Specialty Plan Paid | \$292,377      | \$194,493    | 50.3%    | Total Paid Claims<br>3,554     | Plan Paid PMPM <b>\$131</b>   |  |
| Total Plan Paid     | \$605,226      | \$393,493    | 53.8%    | Prior Variance<br>4,087 -13.0% | Prior Variance<br>\$90 46.2%  |  |