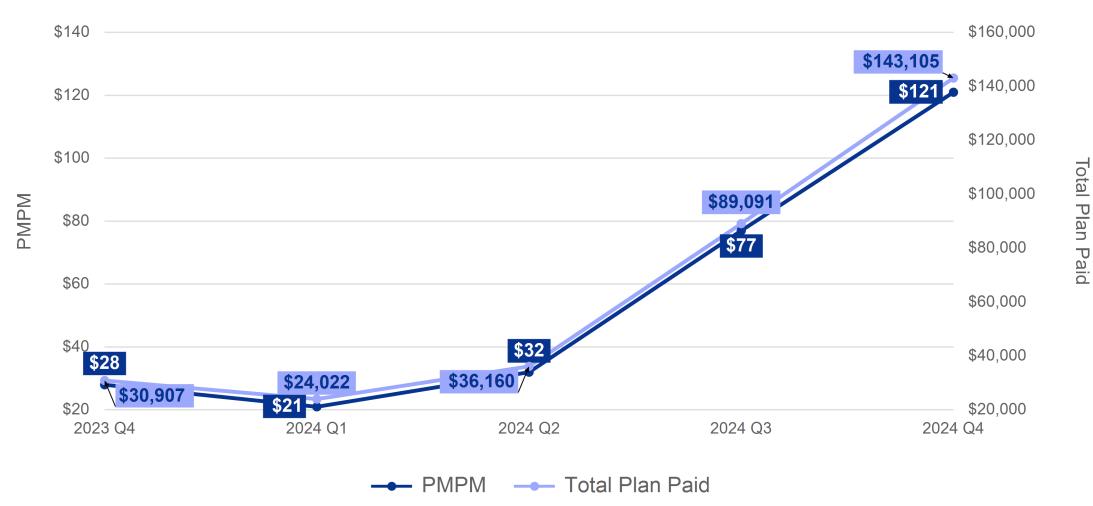

### Member Cost Trends

Current Period: Jan 2024 - Dec 2024

Prior Period: Jan 2023 - Dec 2023