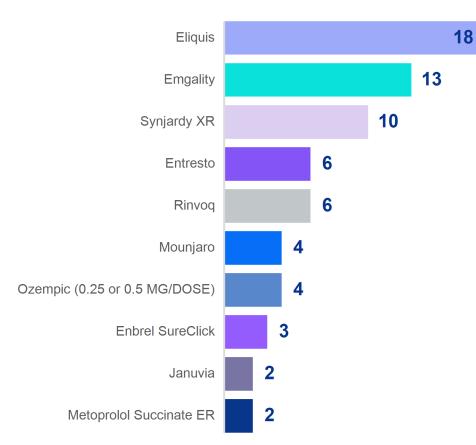

#### **Top Drugs Filled through VCP**

#### **Top Therapeutic Classes Filled through VCP**

Number of Claims