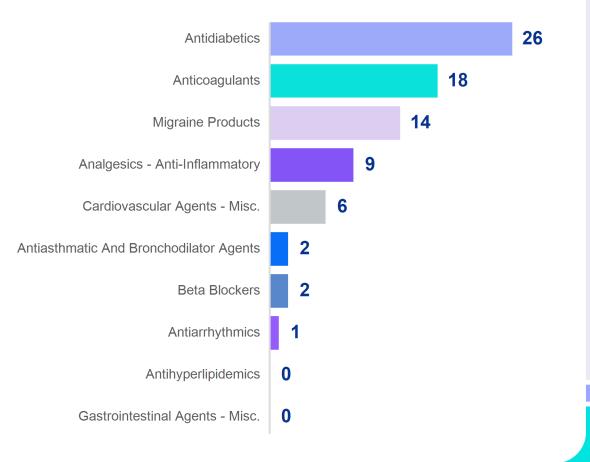

### Variable Copay Savings - Top Therapeutic Classes

| Jan 2024 - Dec 2024*Up to ten entries are displayed below. |                   |     |        |                      |                  |  |  |  |
|------------------------------------------------------------|-------------------|-----|--------|----------------------|------------------|--|--|--|
| Therapeutic Class                                          | Copay<br>w/Coupon |     | Claims | Savings<br>per Claim | Total<br>Savings |  |  |  |
| Analgesics - Anti-Inflammatory                             | \$10,909          | 3   | 9      | \$5,081              | \$45,726         |  |  |  |
| Anticoagulants                                             | \$12,679          | 4   | 18     | \$1,242              | \$22,362         |  |  |  |
| Cardiovascular Agents - Misc.                              | \$60              | 2   | 6      | \$721                | \$4,327          |  |  |  |
| Migraine Products                                          | \$1,718           | 1   | 14     | \$300                | \$4,198          |  |  |  |
| Antidiabetics                                              | \$4,573           | 6   | 26     | \$159                | \$4,123          |  |  |  |
| Antiasthmatic And Bronchodilator Agents                    | \$0               | 2   | 2      | \$242                | \$484            |  |  |  |
| Antiarrhythmics                                            | \$0               | 1   | 1      | \$0                  | \$0              |  |  |  |
| Antihyperlipidemics                                        | \$0               | 1   | 0      | \$0                  | \$0              |  |  |  |
| Beta Blockers                                              | \$0               | 1   | 2      | \$0                  | \$0              |  |  |  |
| Gastrointestinal Agents - Misc.                            | \$0               | 1   | 0      | \$0                  | \$0              |  |  |  |
| All Other                                                  |                   | 0   |        |                      |                  |  |  |  |
| Total                                                      | \$29,939          | 15* | 78     | \$7,745              | \$81,220         |  |  |  |